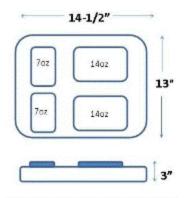

## **DIMENSIONS:**

Length: 14.88" Width: 13.38" Height: 2.63"

Compartment sizes:

Lg: 18oz Lg: 18oz Sm: 7oz Sm: 7oz

**June 2015** 